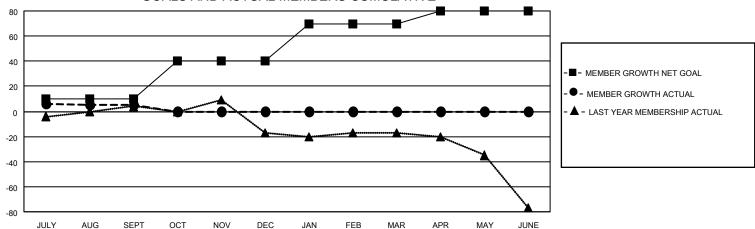

## GOALS AND ACTUAL MEMBERS CUMULATIVE

| DROPPED CLUBS: 0 |    | 10 CLUBS OF 59 ADDED 1 OR MORE<br>NEW MEMBERS | GENDER DISTRIBUTION  MALE 786 (49.72%) |               |    |
|------------------|----|-----------------------------------------------|----------------------------------------|---------------|----|
| DROPPED MEMBERS  |    |                                               | FEMALE                                 | 795 (50.28%)  |    |
| DECEASED         | 3  | CLICK HERE FOR CUMULATIVE                     | TOTAL FAMILY UNIT MEMBERS              |               | 62 |
| CLUB CANCELLED   | 0  | MEMBERSHIP DATA                               |                                        | 2 24 / 14 / 5 | 32 |
| OTHER 12         |    |                                               | FAMILY MEMBERS PAYING HALF DUES        |               | 32 |
| TOTAL            | 15 |                                               |                                        |               |    |